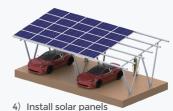

# **SUNTRANS CARPORT MOUNTING SYSTEM**

ST PV CARPORT is widely used in utility and commercial projects, By specializing in parking lot and drive area coverage, SUNTRANS can optimize your carport project by configuring our solar carport styles or providing customized design and unique PV carport solutions.

# **CARPORT MOUNTING SYSTEM** Features & Technical info:

- Designed for open terrain parking PV installation
- Max wind load carrying: 60M/S
- Max snow load carrying: 1.4 KN /M2
- Tilt angle from 0-15°
- Customized design available
- Excellent corrosion resistance
- Design standards: AS/NZ 1170, JIS C8955
- Specific design for residential and commercial projects

# Fast installation instruction

2) Install the pre-assembled bracket

W-Shape

2\*TYPES OF

**DURABILITY** 

Very high gear strength

\*Technical design for specific projects

N-Shape