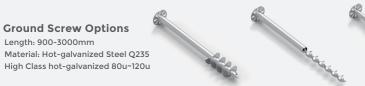

Excellent corrosion resistance
- Design standards: AS/NZ 1170, JIS C8955
- Specific design for residential and commercial projects

# Fast installation instruction











2) Install the pre-assembled bracket







W-Shape

2\*TYPES OF

**DURABILITY** 

Very high gear strength

\*Technical design for specific projects

N-Shape

High gear strength





# **SUNTRANS GROUND MOUNTING SYSTEM**

OUR INTEGRATED SOLUTION is optimized for efficient installation on ground and open-terrain projects, offering flexible engineering tailored to your specific project conditions. You can choose between concrete bases or ground screw piles as the foundation. Additionally, it features high corrosion-resistant materials, ensuring durability and longevity.



# **Ground Screw Options** Length: 900-3000mm



# **GROUND MOUNTING SYSTEM** Features & Technical info:

- Designed for ground and open-terrain PV installation
- Max wind load carrying: 60M/S
- Max snow load carrying: 1.4 KN /M2
- Tilt angle from 0-60°
- Design standards: AS/NZ 1170, JIS C8955
- The pre-assembled structure body allowed a fast & easy way to install
- Two types of durability for different project installation requirements















OUR MODULE CLAMPS are a reliable solution to fasten most dimension of solar module on the market. technically, Our module clamps are designed to fit all module frame heights from 27-50mm onto our profiles, All kits are featured with high quality aluminum profile in black and mill finish.



ST6.3\*80



M10\*200/250/300

OUR PV CABLES are essential components in solar systems, designed t