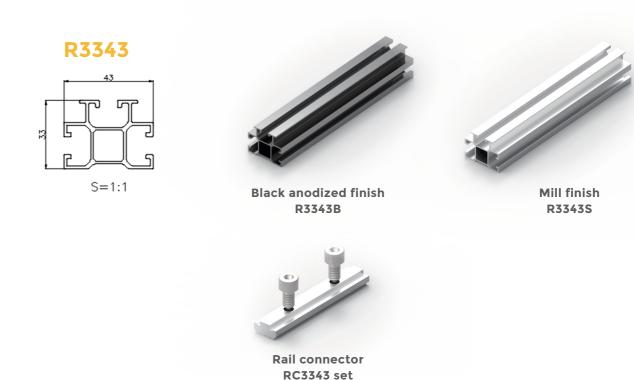

OUR MODULE CLAMPS are a reliable solution to fasten most dimension of solar module on the market. technically, Our module clamps are designed to fit all module frame heights from 27-50mm onto our profiles, All kits are featured with high quality aluminum profile in black and mill finish.