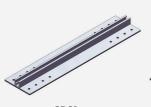

# **SUNTRANS** PV TIN ROOF CLAMP

ST -PV TIN ROOF CLAMP works on various types of standing seam sheet roofs and trapezoidal sheet metal roofs. the products are featuring with AL 6005-T5, SUS 304 and anti-aging EPDM rubber, which has a strong corrosion resistance and waterproof performance.with ST -PV TIN ROOF CLAMP, you have everything you need for a quick rooftop PV fasten.

GOL-SH-14-DA

GOL-EC227B set

**SD05** 