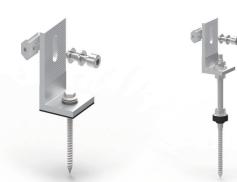

# **L FOOT** & HANGER BOLT

## Features & Technical info:

- Fasten on both wooden rafter and steel purlin - Pre-assembled with L-Foot and extra adapter plate
- All types equiped with EPDM seal and flange nuts
  - Optional sizes:

M12x200mm,M12x300mm M10x200mm,M10x250mm