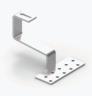

# **ADJUSTABLE HOOK**

Features & Technical info:

- Perfectly support for PV tile roof installation - Featuring with high quality material

- Maximum thickness up to 6mm - Strong Corrosion resistance
  - Slotted for easy adjustment
  - Variable bar arrangement