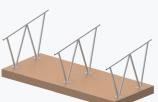

# **SUNTRANS GROUND MOUNTING SYSTEM**

OUR INTEGRATED SOLUTION is optimized for efficient installation on ground and open-terrain projects, offering flexible engineering tailored to your specific project conditions. You can choose between concrete bases or ground screw piles as the foundation. Additionally, it features high corrosion-resistant materials, ensuring durability and longevity.

# **GROUND MOUNTING SYSTEM** Features & Technical info:

- Designed for ground and open-terrain PV installation
- Max wind load carrying: 60M/S
- Max snow load carrying: 1.4 KN /M2
- Tilt angle from 0-60°
- Design standards: AS/NZ 1170, JIS C8955
- The pre-assembled structure body allowed a fast & easy way to install
- Two types of durability for different project installation requirements