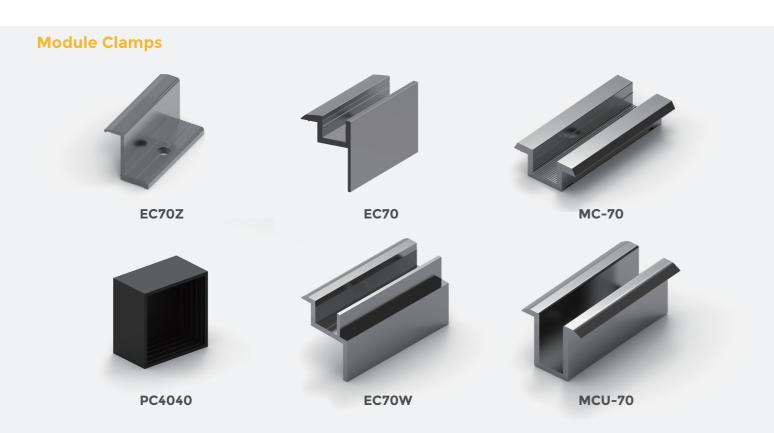

OUR MODULE CLAMPS are a reliable solution to fasten most dimension of solar module on the market. technically, Our module clamps are designed to fit all module frame heights from 27-50mm onto our profiles, All kits are featured with high quality aluminum profile in black and mill finish.