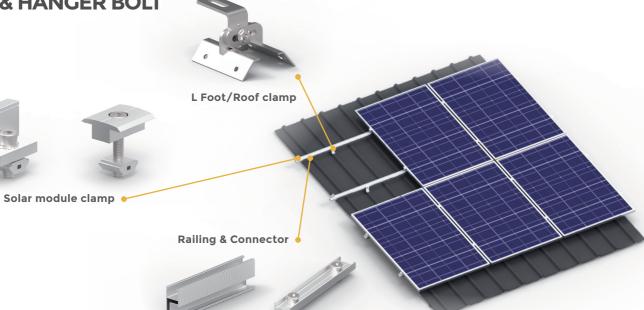

# **OLAR ROOF CLAMPS**

# **L FOOT** & HANGER BOLT

## Features & Technical info:

- Fasten on both wooden rafter and steel purlin - Pre-assembled with L-Foot and extra adapter plate
- All types equiped with EPDM seal and flange nuts
  - Optional sizes:

M12x200mm,M12x300mm M10x200mm,M10x250mm

OUR MODULE CLAMPS are a reliable solution to fasten most dimension of solar module on the market. technically, Our module clamps are designed to fit all module frame heights from 27-50mm onto our profiles, All kits are featured with high quality aluminum profile in black and mill finish.