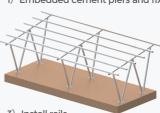

# Fast installation instruction

2) Install the pre-assembled bracket

W-Shape

2\*TYPES OF

**DURABILITY** 

Very high gear strength

\*Technical design for specific projects

N-Shape