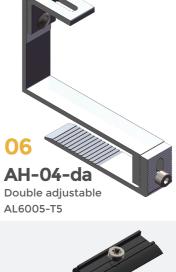

# **ADJUSTABLE HOOK**

Features & Technical info:

- Perfectly support for PV tile roof installation - Featuring with high quality material

- Maximum thickness up to 6mm - Strong Corrosion resistance
  - Slotted for easy adjustment
  - Variable bar arrangement