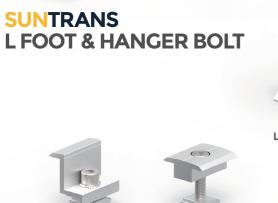

# **L FOOT** & HANGER BOLT

## Features & Technical info:

- Fasten on both wooden rafter and steel purlin - Pre-assembled with L-Foot and extra adapter plate
- All types equiped with EPDM seal and flange nuts
  - Optional sizes:

M12x200mm,M12x300mm M10x200mm,M10x250mm