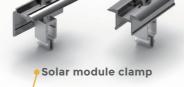

# **OLAR ROOF CLAMPS**

# **L FOOT** & HANGER BOLT

## Features & Technical info:

- Fasten on both wooden rafter and steel purlin - Pre-assembled with L-Foot and extra adapter plate
- All types equiped with EPDM seal and flange nuts
  - Optional sizes:

M12x200mm,M12x300mm M10x200mm,M10x250mm