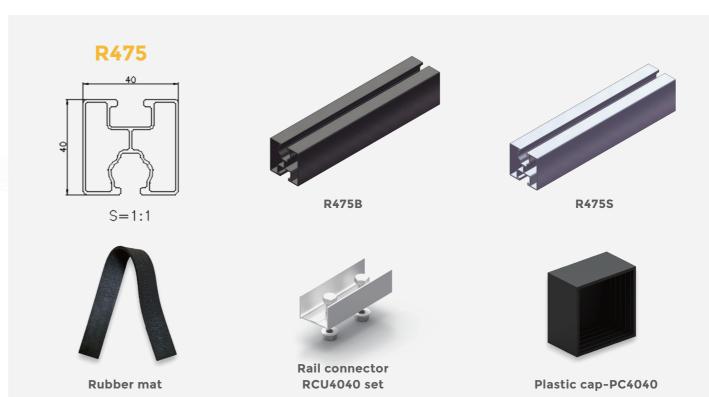

OUR MODULE CLAMPS are a reliable solution to fasten most dimension of solar module on the market. technically, Our module clamps are designed to fit all module frame heights from 27-50mm onto our profiles, All kits are featured with high quality aluminum profile in black and mill finish.