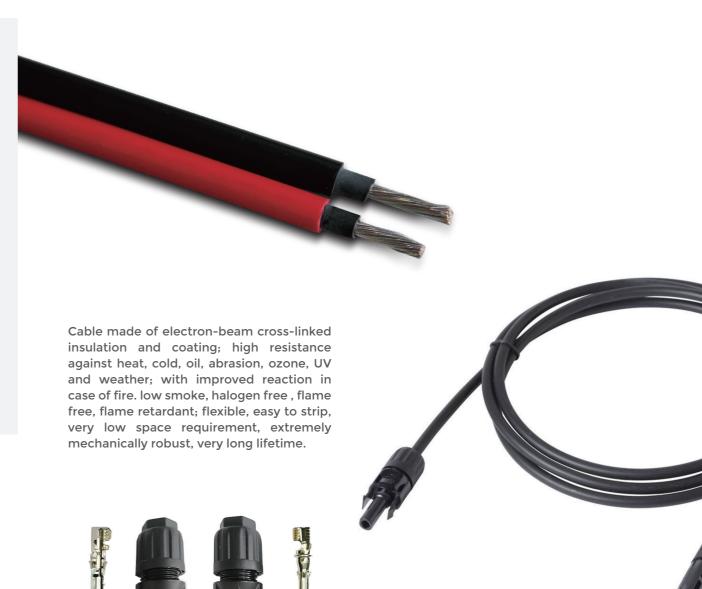

ST6.3\*80

M10\*200/250/300

OUR PV CABLES are essential components in solar systems, designed to withstand the harsh conditions typical of solar energy applications, including extreme temperatures, UV radiation, moisture, oil, and direct burial. These cables feature electron-beam cross-linked insulation and coatings for enhanced durability and performance.