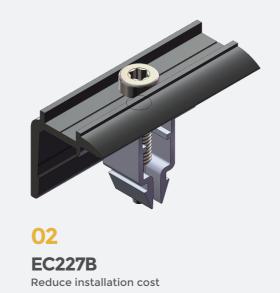

OUR MODULE CLAMPS are a reliable solution to fasten most dimension of solar module on the market. technically, Our module clamps are designed to fit all module frame heights from 27-50mm onto our profiles, All kits are featured with high quality aluminum profile in black and mill finish.