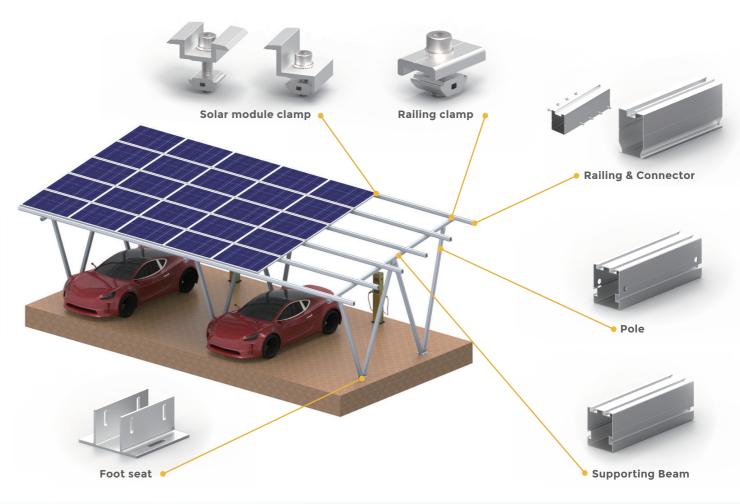

# **SUNTRANS CARPORT MOUNTING SYSTEM**

ST PV CARPORT is widely used in utility and commercial projects, By specializing in parking lot and drive area coverage, SUNTRANS can optimize your carport project by configuring our solar carport styles or providing customized design and unique PV carport solutions.

# **CARPORT MOUNTING SYSTEM** Features & Technical info:

- Designed for open terrain parking PV installation
- Max wind load carrying: 60M/S
- Max snow load carrying: 1.4 KN /M2
- Tilt angle from 0-15°
- Customized design available
- Excellent corrosion resistance
- Design standards: AS/NZ 1170, JIS C8955
- Specific design for residential and commercial projects