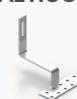

# **ADJUSTABLE HOOK**

Features & Technical info:

- Perfectly support for PV tile roof installation - Featuring with high quality material

- Maximum thickness up to 6mm - Strong Corrosion resistance
  - Slotted for easy adjustment
  - Variable bar arrangement