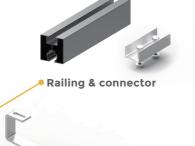

Together, let's forge a brighter future with our 10 best selling solutions!

Reduce labor and installation costs making clear by using rapid clamps.

CCA-cable 4mm black/red
Delivered on wooden drums