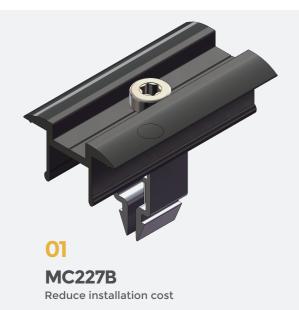

OUR MODULE CLAMPS are a reliable solution to fasten most dimension of solar module on the market. technically, Our module clamps are designed to fit all module frame heights from 27-50mm onto our profiles, All kits are featured with high quality aluminum profile in black and mill finish.