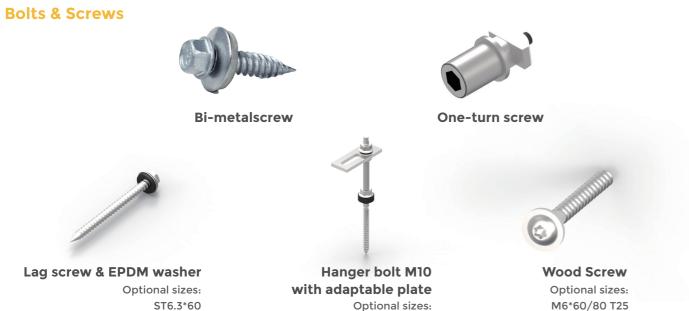

# **L FOOT** & HANGER BOLT

## Features & Technical info:

- Fasten on both wooden rafter and steel purlin - Pre-assembled with L-Foot and extra adapter plate
- All types equiped with EPDM seal and flange nuts
  - Optional sizes:

M12x200mm,M12x300mm M10x200mm,M10x250mm

M8x200mm