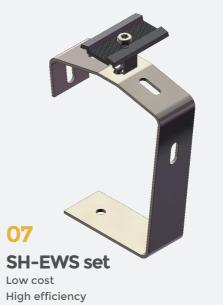

ity our customers expect. We boast a diverse team of engineers with over eight years of experience in solar energy mounting projects, both within China and internationally. Our support team, fluent in English, French, Spanish, Dutch, and Mandarin, is prepared to assist you.

With operations in both Europe and Asia, we are committed every day to advancing the transition to renewable energy for current and future generations.









**DISCOVER** our Top 10 Best solar mounting solutions, distinguished by their performance and practical design. Each product is engineered for ease of installation and robust load-bearing capabilities.

Together, let's forge a brighter future with our 10 best selling solutions!

Reduce labor and installation costs making clear by using rapid clamps.























CCA-cable 4mm black/red
Delivered on wooden drums









# **SUNTRANS EW MOUNTING SYSTEM**

EW is an innovative solution to fix a PV system to flat roofs, It maximizes photovoltaic revenue by installing photovoltaic modules in an east-west orientation. it's working flexible along with ST -solar module clamps and railing profile for an easier and more cost-effective way of PV installation.



# **EW MOUNTING SYSTEM** Features & Technical info:

- Designed for flat concrete rooftop PV installation
- Max wind load carrying: 40M/S
- Max snow load carrying: 1.4 KN /M2
- Fixed tilt angle 10°

04/PAGE

- Design standards: AS/NZ 1170, JIS C8955, EN1991
- Assembled with ST -module clamp and railing profile

Installation effect



certificates available on our website www.suntransenerg