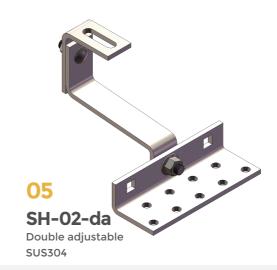

# **ADJUSTABLE HOOK**

Features & Technical info:

- Perfectly support for PV tile roof installation - Featuring with high quality material

- Maximum thickness up to 6mm - Strong Corrosion resistance
  - Slotted for easy adjustment
  - Variable bar arrangement