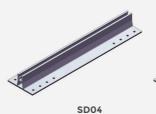

# **SUNTRANS** PV TIN ROOF CLAMP

ST -PV TIN ROOF CLAMP works on various types of standing seam sheet roofs and trapezoidal sheet metal roofs. the products are featuring with AL 6005-T5, SUS 304 and anti-aging EPDM rubber, which has a strong corrosion resistance and waterproof performance.with ST -PV TIN ROOF CLAMP, you have everything you need for a quick rooftop PV fasten.

GOL-SH-14-DA

GOL-EC227B set

**SD05** 