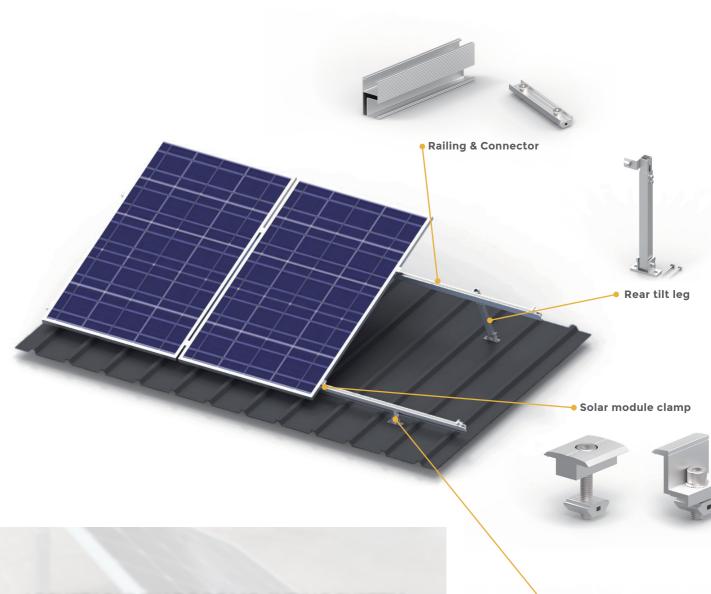

# **OLAR ROOF CLAMPS**

# **L FOOT** & HANGER BOLT

## Features & Technical info:

- Fasten on both wooden rafter and steel purlin - Pre-assembled with L-Foot and extra adapter plate
- All types equiped with EPDM seal and flange nuts
  - Optional sizes:

M12x200mm,M12x300mm M10x200mm,M10x250mm

OUR MODULE CLAMPS are a reliable solution to fasten most dimension of solar module on the market. technically, Our module clamps are designed to fit all module frame heights from 27-50mm onto our profiles, All kits are featured with high quality aluminum profile in black and mill finish.