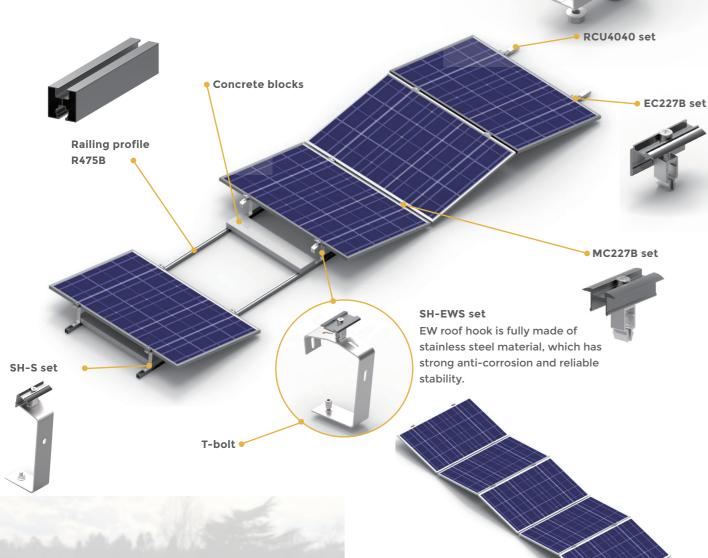

# **SUNTRANS EW MOUNTING SYSTEM**

EW is an innovative solution to fix a PV system to flat roofs, It maximizes photovoltaic revenue by installing photovoltaic modules in an east-west orientation. it's working flexible along with ST -solar module clamps and railing profile for an easier and more cost-effective way of PV installation.

# **EW MOUNTING SYSTEM** Features & Technical info:

- Designed for flat concrete rooftop PV installation
- Max wind load carrying: 40M/S
- Max snow load carrying: 1.4 KN /M2
- Fixed tilt angle 10°

04/PAGE

- Design standards: AS/NZ 1170, JIS C8955, EN1991
- Assembled with ST -module clamp and railing profile

Installation effect

certificates available on our website www.suntransenergy.eu