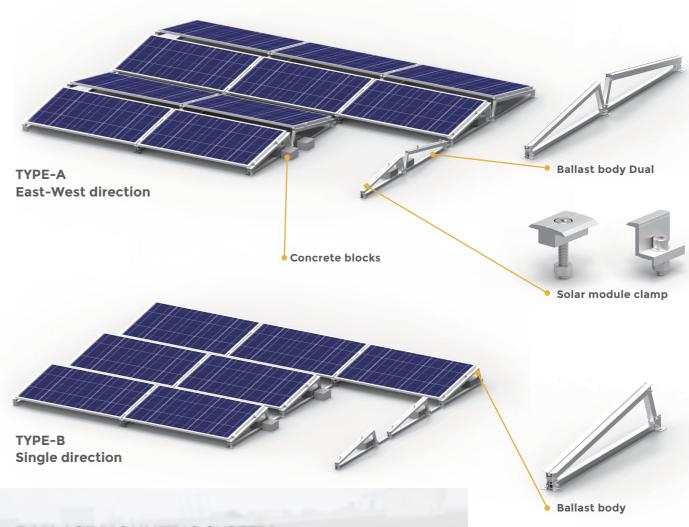

# **SUNTRANS EW MOUNTING SYSTEM**

EW is an innovative solution to fix a PV system to flat roofs, It maximizes photovoltaic revenue by installing photovoltaic modules in an east-west orientation. it's working flexible along with ST -solar module clamps and railing profile for an easier and more cost-effective way of PV installation.

# **EW MOUNTING SYSTEM** Features & Technical info:

- Designed for flat concrete rooftop PV installation
- Max wind load carrying: 40M/S
- Max snow load carrying: 1.4 KN /M2
- Fixed tilt angle 10°

04/PAGE

- Design standards: AS/NZ 1170, JIS C8955, EN1991
- Assembled with ST -module clamp and railing profile

Installation effect

certificates available on our website www.suntransenergy.eu

# **SUNTRANS BALLAST MOUNTING SYSTEM**

BALLAST SYSTEM is fully designed for fixing a PV system to flat roofs, it allows you to install solar panels without rails. The system comes two types of diretion to maximized PV production and meet the installation request from diffrent projects. The ballast pallets under the ballast body can carry even more weight when your roofs required to against strong winds.

# **BALLAST MOUNTING SYSTEM** Features & Technical info:

- Designed for flat cocrete rooftop PV installation
- Max wind load carrying: 40M/S
- Max snow load carrying: 1.4 KN /M2
- Adjustable tilt angle from 5-30°
- Design standards: AS/NZ 1170, JIS C8955, EN1991
- Install solar panels with ease by the rail-free design
- Two types direction provides even more capabilities to optimize solar power