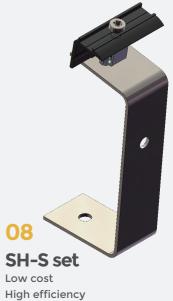

our customers expect. We boast a diverse team of engineers with over eight years of experience in solar energy mounting projects, both within China and internationally. Our support team, fluent in English, French, Spanish, Dutch, and Mandarin, is prepared to assist you.

With operations in both Europe and Asia, we are committed every day to advancing the transition to renewable energy for current and future generations.









**DISCOVER** our Top 10 Best solar mounting solutions, distinguished by their performance and practical design. Each product is engineered for ease of installation and robust load-bearing capabilities.

Together, let's forge a brighter future with our 10 best selling solutions!

Reduce labor and installation costs making clear by using rapid clamps.























CCA-cable 4mm black/red
Delivered on wooden drums









# **SUNTRANS EW MOUNTING SYSTEM**

EW is an innovative solution to fix a PV system to flat roofs, It maximizes photovoltaic revenue by installing photovoltaic modules in an east-west orientation. it's working flexible along with ST -solar module clamps and railing profile for an easier and more cost-effective way of PV installation.



# **EW MOUNTING SYSTEM** Features & Technical info:

- Designed for flat concrete rooftop PV installation
- Max wind load carrying: 40M/S
- Max snow load carrying: 1.4 KN /M2
- Fixed tilt angle 10°

04/PAGE

- Design standards: AS/NZ 1170, JIS C8955, EN1991
- Assembled with ST -module clamp and railing profile

Installation effect



certificates available on our website www.suntransenergy.eu