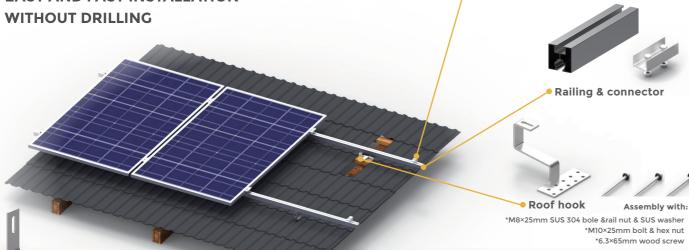

# **ADJUSTABLE HOOK**

Features & Technical info:

- Perfectly support for PV tile roof installation - Featuring with high quality material

- Maximum thickness up to 6mm - Strong Corrosion resistance
  - Slotted for easy adjustment
  - Variable bar arrangement

# TILE ROOF HOOK Features & Technical info:

- Easy and fast fastening without drill into tile
- Featuring with high quality material
- Strong Corrosion resistance
- Suitable for roman tile roof

# **SUNTRANS UNIVERSAL HOOK**

# **SUNTRANS** ADJUSTABLE TIN ROOF MOUNTING SYSTEM

# ADJUSTABLE TIN ROOF MOUNTING SYSTEM Features & Technical info:

- Designed for tin metal sheet roofs
- Max wind load carrying: 40M/S
- Max snow load carrying: 1.4 KN /M2
- Design standards: AS/NZ 1170, JIS C8955
- Waterproof EPDM rubber gasket integrated - Adjustable tilt angle per different request from 10-60°
- The front and rear tilt legs are able to cope with almost all purlin distances