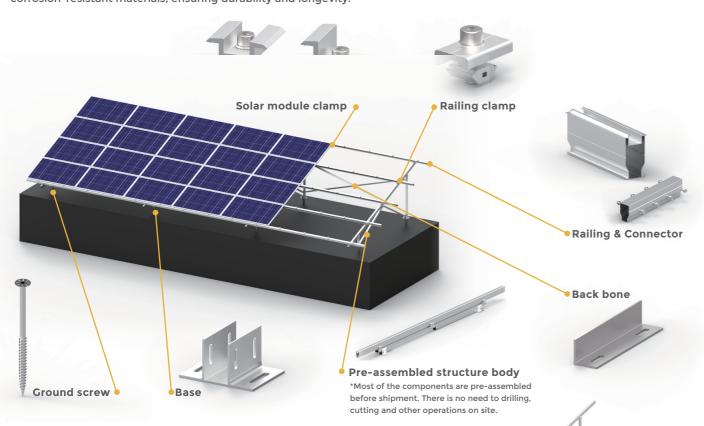

# **SUNTRANS GROUND MOUNTING SYSTEM**

OUR INTEGRATED SOLUTION is optimized for efficient installation on ground and open-terrain projects, offering flexible engineering tailored to your specific project conditions. You can choose between concrete bases or ground screw piles as the foundation. Additionally, it features high corrosion-resistant materials, ensuring durability and longevity.

# **GROUND MOUNTING SYSTEM** Features & Technical info:

- Designed for ground and open-terrain PV installation
- Max wind load carrying: 60M/S
- Max snow load carrying: 1.4 KN /M2
- Tilt angle from 0-60°
- Design standards: AS/NZ 1170, JIS C8955
- The pre-assembled structure body allowed a fast & easy way to install
- Two types of durability for different project installation requirements