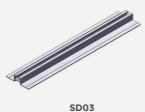

# **SUNTRANS** PV TIN ROOF CLAMP

ST -PV TIN ROOF CLAMP works on various types of standing seam sheet roofs and trapezoidal sheet metal roofs. the products are featuring with AL 6005-T5, SUS 304 and anti-aging EPDM rubber, which has a strong corrosion resistance and waterproof performance.with ST -PV TIN ROOF CLAMP, you have everything you need for a quick rooftop PV fasten.

GOL-SH-14-DA

GOL-EC227B set

**SD05** 